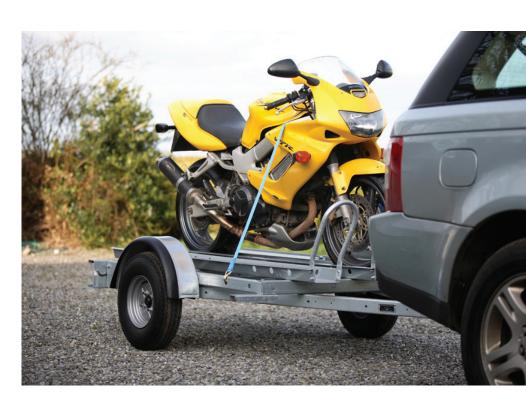

# **Motor Cycle Trailers 500kg & 750kg Gross Capacity**

### **Key Features**

- All motor Cycle trailers come complete with full regulation lighting system
- Galvanised steel construction and are supplied with a choice of single, double or treble runners depending on the number of bikes you wish to carry.
- Securly fitted loading ramp.
- Range of lashing points

We also offer two types of suspension depending on size and gross towing weight

500Kg Trailers are fitted with Independent suspension axles 750Kg trailers are fitted with 5 leaf spring suspension.