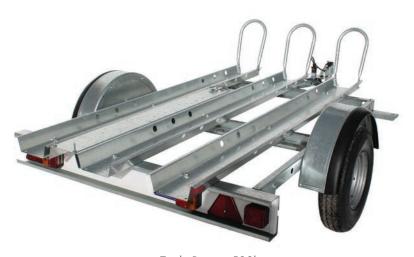

**Motor Cylce Trailer Range** 

Triple Runner 500kg

Triple Runner 500kg

# **Motor Cycle Trailers 500kg Gross Capacity**

### **Key Features**

- Durable beam suspension axle
- 3 Runner
- Loading ramp
- Range of Lashing Points
- 10" wheels
- Robust galvanised finish offering maximum protection for all seasons

### **Optional Extras**

Our spares parts department stock a large range of accessories including jockey wheels, Spare wheels, lockable hitch heads etc.

Also availablewide runners and extra loading ramps to bring Quads.

## Popular models available

Single Runner 500Kg (Overall dimensions 9'5" x 5'10") (Loading dimensions 6'6  $\frac{1}{2}$ " x 4'9") Double Runner 500Kg (Overall dimensions 9'5" x 5'10") (Loading dimensions 6'6  $\frac{1}{2}$ " x 4'9") Treble Runner 500Kg (Overall dimensions 9'5" x 5'10") (Loading dimensions 6'6  $\frac{1}{2}$ " x 4'9")