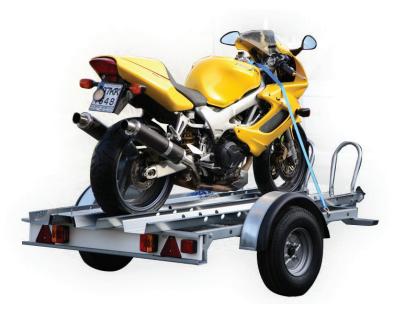

### **Key Features**

- Durable beam suspension axle
- 3 Runner
- Loading ramp
- Range of Lashing Points
- 10" wheels
- Robust galvanised finish offering maximum protection for all seasons

## Popular models available

Single Runner 500Kg (Overall dimensions 9'5" x 5'10") (Loading dimensions 6'6  $\frac{1}{2}$ " x 4'9") Double Runner 500Kg (Overall dimensions 9'5" x 5'10") (Loading dimensions 6'6  $\frac{1}{2}$ " x 4'9") Treble Runner 500Kg (Overall dimensions 9'5" x 5'10") (Loading dimensions 6'6  $\frac{1}{2}$ " x 4'9")