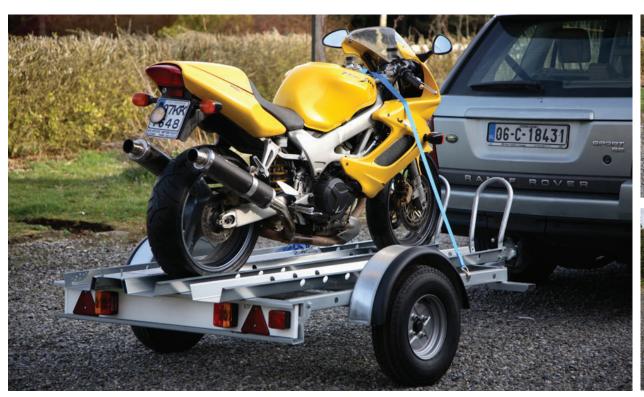

# **Motor Cycle Trailers 500kg & 750kg Gross Capacity**

#### **Model Details**

For customers who are looking for a trailer to a particular budget we stock a range of economy Motor Cycle trailers, which are built to the highest quality using galvanised steel and heavy duty wheel equipment. The construction and materials used ensure a strong robust trailer which combines low maintenance, strength and offering a low unladen weight which makes for excellent towing and ease of handling.

### **Key Features**

- All motor Cycle trailers come complete with full regulation lighting system
- Galvanised steel construction and are supplied with a choice of single, double or treble runners depending on the number of bikes you wish to carry.
- Securly fitted loading ramp.
- Range of lashing points

We also offer two types of suspension depending on size and gross towing weight

500Kg Trailers are fitted with Independent suspension axles 750Kg trailers are fitted with 5 leaf spring suspension.