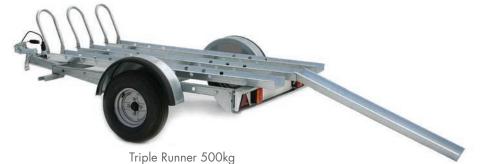

**Motor Cylce Trailer Range** 

Triple Runner 500kg

Triple Runner 500kg

### **Key Features**

- All motor Cycle trailers come complete with full regulation lighting system
- Galvanised steel construction and are supplied with a choice of single, double or treble runners depending on the number of bikes you wish to carry.
- Securly fitted loading ramp.
- Range of lashing points

#### Popular models available

Single Runner 500Kg (Overall dimensions 9'5" x 5'10") (Loading dimensions 6'6 ½" x 4'9") Double Runner 500Kg (Overall dimensions 9'5" x 5'10") (Loading dimensions 6'6 ½" x 4'9") Treble Runner 500Kg (Overall dimensions 9'5" x 5'10") (Loading dimensions 6'6 ½" x 4'9")