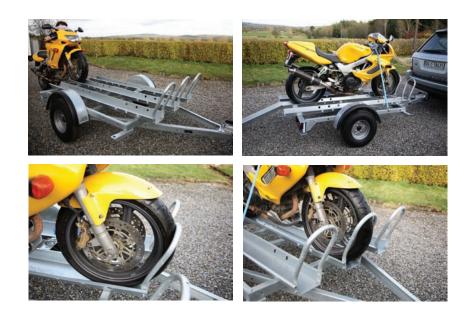

**Motor Cylce Trailer Range** 

Triple Runner 500kg

Triple Runner 500kg

### **Key Features**

- Durable beam suspension axle
- 3 Runner
- Loading ramp
- Range of Lashing Points
- 10" wheels
- Robust galvanised finish offering maximum protection for all seasons

## Popular models available

Single Runner 500Kg (Overall dimensions 9'5" x 5'10") (Loading dimensions 6'6  $\frac{1}{2}$ " x 4'9") Double Runner 500Kg (Overall dimensions 9'5" x 5'10") (Loading dimensions 6'6  $\frac{1}{2}$ " x 4'9") Treble Runner 500Kg (Overall dimensions 9'5" x 5'10") (Loading dimensions 6'6  $\frac{1}{2}$ " x 4'9")