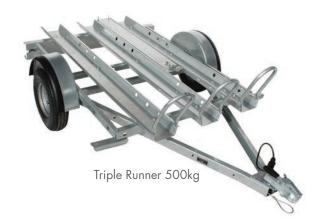

**Motor Cylce Trailer Range** 

Triple Runner 500kg

Triple Runner 500kg

### **Key Features**

- All motor Cycle trailers come complete with full regulation lighting system
- Galvanised steel construction and are supplied with a choice of single, double or treble runners depending on the number of bikes you wish to carry.
- Securly fitted loading ramp.
- Range of lashing points

#### Popular models available

Single Runner 500Kg (Overall dimensions 9'5" x 5'10") (Loading dimensions 6'6 ½" x 4'9") Double Runner 500Kg (Overall dimensions 9'5" x 5'10") (Loading dimensions 6'6 ½" x 4'9") Treble Runner 500Kg (Overall dimensions 9'5" x 5'10") (Loading dimensions 6'6 ½" x 4'9")