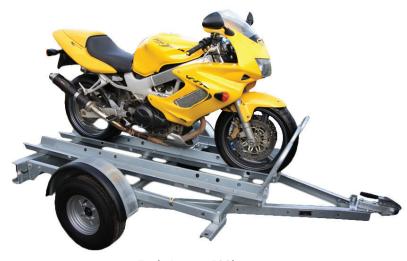

**Motor Cylce Trailer Range** 

Triple Runner 500kg

Triple Runner 500kg

### **Key Features**

- Durable beam suspension axle
- 3 Runner
- Loading ramp
- Range of Lashing Points
- 10" wheels
- Robust galvanised finish offering maximum protection for all seasons

## Popular models available

Single Runner 500Kg (Overall dimensions 9'5" x 5'10") (Loading dimensions 6'6  $\frac{1}{2}$ " x 4'9") Double Runner 500Kg (Overall dimensions 9'5" x 5'10") (Loading dimensions 6'6  $\frac{1}{2}$ " x 4'9") Treble Runner 500Kg (Overall dimensions 9'5" x 5'10") (Loading dimensions 6'6  $\frac{1}{2}$ " x 4'9")