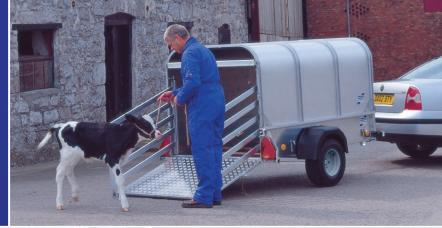

A selection of our general duty and unbraked trailers are offered with optional canopies. They are available to order with your new trailer or can be purchased and fitted to an existing trailer. Canopies can double the versatility of your trailers, conceal your trailer load, increase load security when travelling and can provide a degree of weather protection.

Canopies for trailers with a tailboard are offered with the option of a meshgate or aluminium door. Trailers with a ramp option will have an approximate gap of 200mm between the top of the ramp and roof of the canopy.