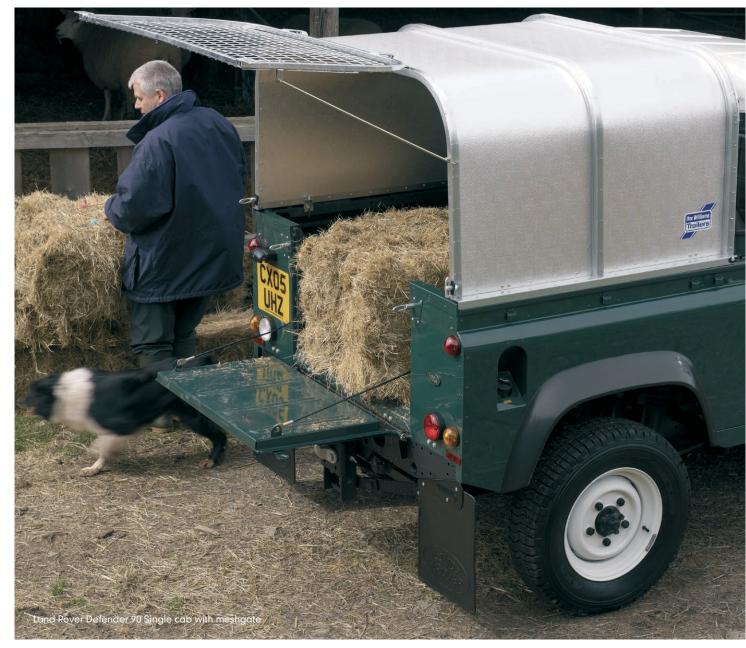

They are designed and built to take the inevitable rough treatment they are subjected to in farming and construction environments. Tailgates are panelled either in galvanized steel weld mesh or 2mm thick aluminium with optional toughened glass window.

Canopies for trailers with a tailboard are offered with the option of a meshgate or aluminium door. Trailers with a ramp option will have an approximate gap of 200mm between the top of the ramp and roof of the canopy.

Trailer canopies with an aluminium door with window also have a window in the front panel of the canopy. Those supplied with an aluminium door without a window have no window in the front panel.

Please note the headroom on a GD fitted with a canopy that has a rear ramp is 1440mm and with a tailboard is 800mm.