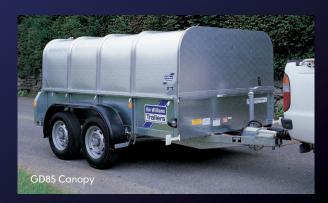

#### Canopies - Specifications and Price List

| PART COD | E MODEL               | MESHGATE | ALUMINIUM<br>DOOR<br>(WINDOW) | ALUMINIUM<br>DOOR<br>(NO WINDOW) | SIDE<br>ACCESS<br>DOOR | DELIVERY<br>CHARGE TO UI<br>MAINLAND<br>DISTRIBUTOR |  |
|----------|-----------------------|----------|-------------------------------|----------------------------------|------------------------|-----------------------------------------------------|--|
| V600M*   | GD64 with Ramp        | £370     | -                             | -                                | £65                    | £60                                                 |  |
| V601M*   | GD64 with Tailboard   | £385     | £465                          | £435                             | £65                    | £60                                                 |  |
| V610M*   | GD84 with Ramp        | £420     | -                             | -                                | £65                    | £60                                                 |  |
| V611M*   | GD84 with Tailboard   | £430     | £515                          | £490                             | £65                    | £60                                                 |  |
| V612M*   | GD85 with Ramp        | £465     | -                             | -                                | £65                    | £60                                                 |  |
| V613M*   | GD85 with Tailboard   | £480     | £565                          | £540                             | £65                    | £60                                                 |  |
| V635     | P6e with Ramp         | £400     | -                             | -                                | £65                    | £60                                                 |  |
| V641     | P6e with Tailboard    | £410     | £495                          | £465                             | £65                    | £60                                                 |  |
| V645     | Pée Livestock Model** | £510     | -                             | -                                | £65                    | £60                                                 |  |
| V660     | P7e with Ramp         | £415     | -                             | -                                | £65                    | £60                                                 |  |
| V661     | P7e with Tailboard    | £425     | £510                          | £480                             | £65                    | £60                                                 |  |
| V665     | P7e Livestock Model** | £525     | -                             | -                                | £65                    | £60                                                 |  |
| V670     | P8e with Ramp         | £450     | -                             | -                                | £65                    | £60                                                 |  |
| V671     | P8e with Tailboard    | £470     | £535                          | £510                             | £65                    | £60                                                 |  |