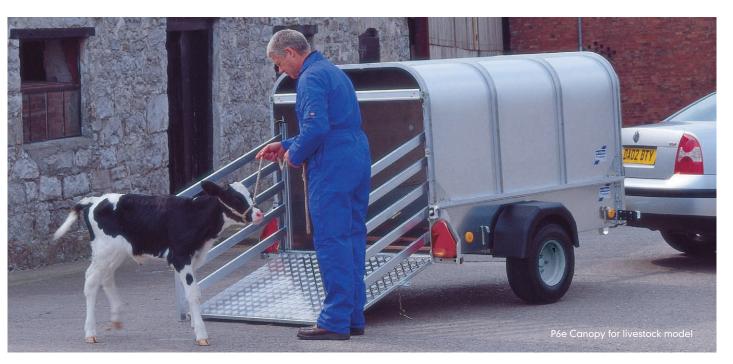

A selection of our general duty and unbraked trailers are offered with optional canopies. They are available to order with your new trailer or can be purchased and fitted to an existing trailer. Canopies can double the versatility of your trailers, conceal your trailer load, increase load security when travelling and can provide a degree of weather protection.

Canopies for trailers with a tailboard are offered with the option of a meshgate or aluminium door. Trailers with a ramp option will have an approximate gap of 200mm between the top of the ramp and roof of the canopy.