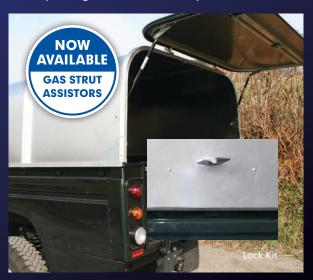

Convenient gas strut assistors are available for most pick-up canopy models. These make the operation of the rear tailgate very convenient. Also available as an accessory on most pickup models with aluminium tailgates is a handy lock.\*

\*The lock does not secure the vehicle tailgate.